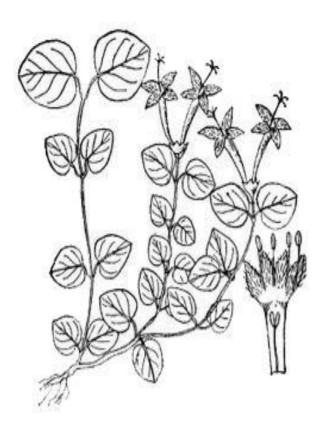

## **SQUAWVINE HERB**

Botanical Name: Mitchella repens

Common Name: Squaw vine, checkerberry, deerberry, hive

vine, partridgeberry

Medicinal part: Aerial part

**Description:** Mitchella repens, partridge berry, or squaw vine, is the best known plant in the genus Mitchella. It is a creeping prostrate herbaceous woody shrub occurring in North America belonging to the madder family (Rubiaceae).